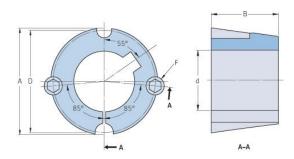

## **PHF TB1108X25MM**

| D. alaina na              | TB1108         |
|---------------------------|----------------|
| Bushing no.               | 181108         |
| d = Bore diameter<br>(mm) | 25             |
|                           | 0.00           |
| Bore diameter (in)        | 0.98           |
| Keyway width<br>(mm)      | 8              |
| Keyway width (in)         | 0.31           |
| Keyway depth<br>(mm)      | 3.3            |
| Keyway depth (in)         | 0.13           |
| A (mm)                    | 38.4           |
| A (in)                    | 1.51           |
| B (mm)                    | 22.2           |
| B (in)                    | 0.87           |
| D (mm)                    | 36.9           |
| D (in)                    | 1.45           |
| E (mm)                    | -              |
| E (in)                    | -              |
| F (mm)                    | 6.350 x 12.700 |
| F (in)                    | -              |
| Weight (kg)               | 0.08           |
| Weight (lbs)              | 0.18           |